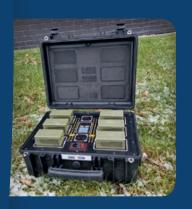

# CHRG-2590

CHRG-2590 is a portable, easy to use charger that allows on simultaneous charging of up to 6 BB-2590 batteries. Equipped with intuitive local interface, it monitors crucial parameters of the connected batteries. 4-state LED indicators provide concise information about the charging state.

## Advantages:

Allows for the charging of up to 6 BB-2590 batteries at the same time.

- **▼** Hot-Swap possibility.
- Charging time does not depend on the number of plugged-in batteries.
- Optimized charging cycle, implemented according to the battery manufacturer's recommendations.
- Build-in charging temperature control.
- Built-in GUI displaying crucial parameters of each battery, including:
  - o Current charge level
  - o Remaining charging time
  - o Updated battery capacity
  - o Number of registered charging cycles
- Optional, built-in USB charger (2x A-type USB).
- Standard suitcase (different colors to choose from).