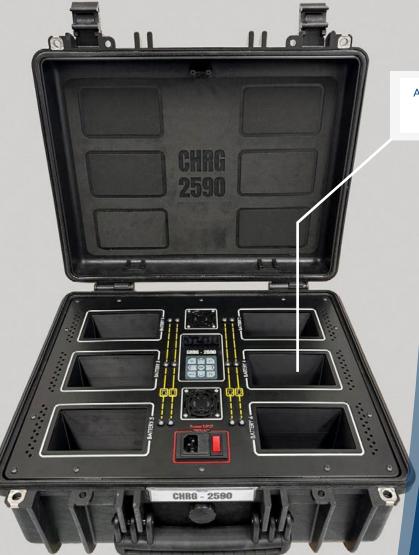

# CHRG-2590

CHRG-2590 is a portable, easy to use charger that allows on simultaneous charging of up to 6 BB-2590 batteries. Equipped with intuitive local interface, it monitors crucial parameters of the connected batteries. 4-state LED indicators provide concise information about the charging state.

## Advantages:

Allows for the charging of up to 6 BB-2590 batteries at the same time.

- **▼** Hot-Swap possibility.
- Charging time does not depend on the number of plugged-in batteries.
- Optimized charging cycle, implemented according to the battery manufacturer's recommendations.
- Build-in charging temperature control.
- Built-in GUI displaying crucial parameters of each battery, including:
  - o Current charge level
  - o Remaining charging time
  - o Updated battery capacity
  - o Number of registered charging cycles
- Optional, built-in USB charger (2x A-type USB).
- Standard suitcase (different colors to choose from).