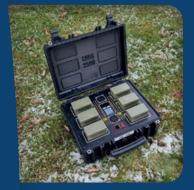

# CHRG-2590

CHRG-2590 is a portable, easy to use charger that allows on simultaneous charging of up to 6 BB-2590 batteries. Equipped with intuitive local interface, it monitors crucial parameters of the connected batteries. 4-state LED indicators provide concise information about the charging state.

## Advantages:

Allows for the charging of up to 6 BB-2590 batteries at the same time.

- **▼** Hot-Swap possibility.
- Charging time does not depend on the number of plugged-in batteries.
- Optimized charging cycle, implemented according to the battery manufacturer's recommendations.
- Build-in charging temperature control.
- Built-in GUI displaying crucial parameters of each battery, including:
  - o Current charge level
  - o Remaining charging time
  - o Updated battery capacity
  - o Number of registered charging cycles
- Optional, built-in USB charger (2x A-type USB).
- Standard suitcase (different colors to choose from).